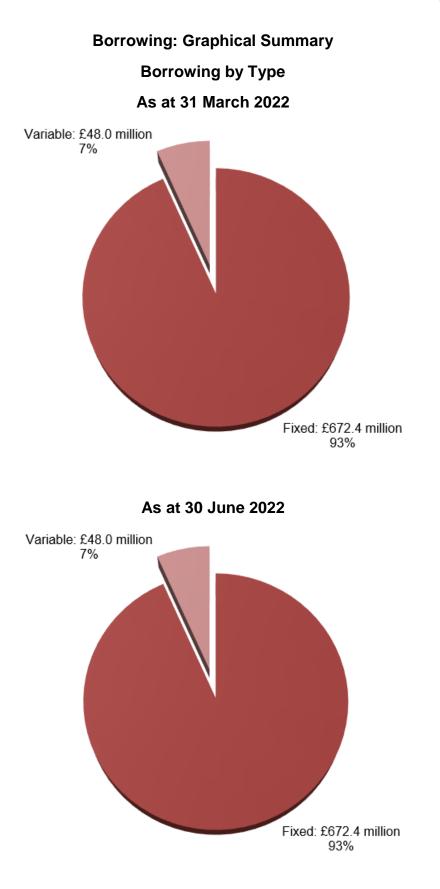

## This report is PUBLIC [NOT PROTECTIVELY MARKED]

## **Appendix 1**



## This report is PUBLIC [NOT PROTECTIVELY MARKED]

Appendix 1

## Borrowing and Repayments in 2022-2023

|                               | Start Date | Maturity<br>Date | Amount | Length | Interest<br>Rate | Full Year<br>Interest |
|-------------------------------|------------|------------------|--------|--------|------------------|-----------------------|
|                               |            |                  | £000   |        |                  | £000                  |
| 2022-2023 Borrowing           |            |                  |        |        |                  |                       |
| PWLB Fixed Maturity:          |            |                  |        |        |                  |                       |
| No activity in quarter 1      |            |